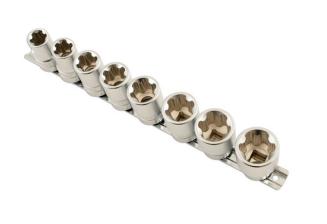

## Torx Plus® Socket Set 1/2"D 8pc

A set of EP (6-sided) Torx Plus® profile 1/2"D sockets, from 18EP to 32EP, allows power to be transfered to Torx Plus® fastenings without damage.

## **Additional Information**

- Socket sizes: 18EP, 20EP, 22EP, 24EP, 26EP, 28EP, 30EP, 32EP.
- Torx Plus® (6 sided) profile x 45mm long.
- · Supplied on a socket rail.
- Manufactured from satin finish chrome vanadium.
- Torx Plus® EPL (6 sided) profile maximises torque transfer to the fastener, and is commonly found on specialist automotive applications, such as automatic gearboxes and clutches.