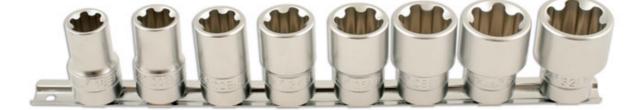

## Torx Plus® Socket Set 1/2"D 8pc

A set of EP (6-sided) Torx Plus® profile 1/2"D sockets, from 18EP to 32EP, allows power to be transfered to Torx Plus® fastenings without damage.

## **Additional Information**

- Socket sizes: 18EP, 20EP, 22EP, 24EP, 26EP, 28EP, 30EP, 32EP.
- Torx Plus® (6 sided) profile x 45mm long.
- · Supplied on a socket rail.
- Manufactured from satin finish chrome vanadium.
- Torx Plus® EPL (6 sided) profile maximises torque transfer to the fastener, and is commonly found on specialist automotive applications, such as automatic gearboxes and clutches.