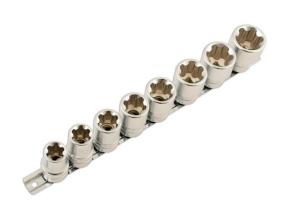

## Torx Plus® Socket Set 1/2"D 8pc

A set of EP (6-sided) Torx Plus® profile 1/2"D sockets, from 18EP to 32EP, allows power to be transfered to Torx Plus® fastenings without damage.

## **Additional Information**

- Socket sizes: 18EP, 20EP, 22EP, 24EP, 26EP, 28EP, 30EP, 32EP.
- Torx Plus® (6 sided) profile x 45mm long.
- · Supplied on a socket rail.
- Manufactured from satin finish chrome vanadium.
- Torx Plus® EPL (6 sided) profile maximises torque transfer to the fastener, and is commonly found on specialist automotive applications, such as automatic gearboxes and clutches.